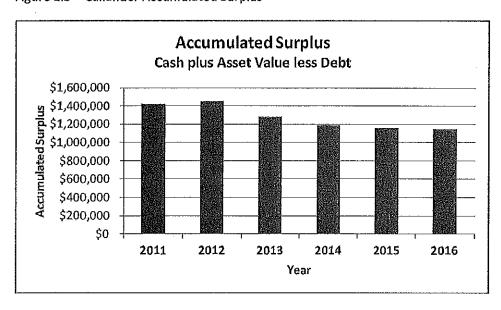

Figure 2.2 - Callander Tangible Capital Assets

Figure 2.3 sets out the accumulated surplus. It represents cash on hand plus the net book value of tangible capital assets less debt. The water system is projected to show a decrease in accumulated surplus from 2012 to 2016. This is showing that the combined cash and asset position is not strengthening over the study period. In other words, the build-up of cash reserves is not occurring at a fast enough pace to match the amortization or loss of value of the asset.