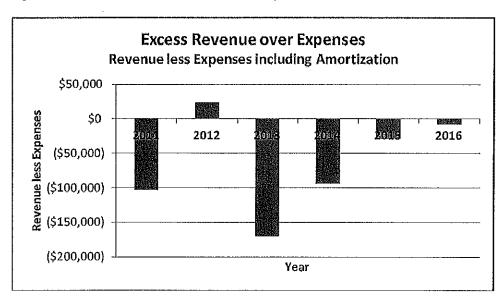

## **4.2** Statement of Operations (Table 1.2)

This statement summarizes revenues and expenditures. The revenue includes revenues from connected users, interest earned and government grants. The expenditures include ongoing operating costs and asset amortization. Figure 2.4 projects that the system's excess of revenues over expenses, including amortization, is mostly negative throughout the study period. This indicates that although the annual revenues adequately fund ongoing operating costs for certain years of the study period, the revenues are not fully covering the yearly amortization expense of the system.

Figure 2.4 - Callander Excess Revenue over Expenses