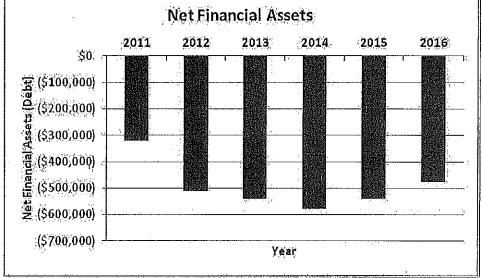

#### 4.1 Statement of Financial Position (Table 1.1)

An important feature of a water system is its net financial assets. A positive net financial asset indicates that the system has some resources to deal with future capital and other needs. A negative number indicates that past capital and other investments must be financed from future revenues. The Callander water system's net financial assets are shown in Figure 2.1.

Figure 2.1 – Callander Net Financial Assets

Figure 2.1 shows that a decrease in net financial assets is projected up until the end of 2014. At this point, the net financial assets begin to increase but remain as a debt through the year 2016,