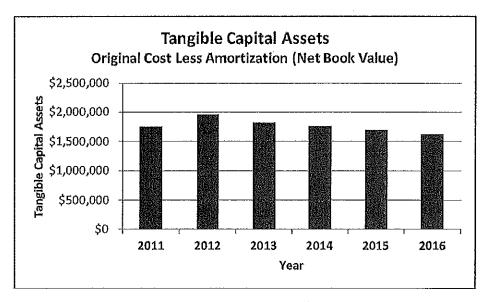

A second feature is the total value of the water system's tangible capital assets (plant equipment, watermains). Consideration of the value of tangible capital assets is part of PSAB compliance. The current value of the capital assets is termed net book value (NBV). It is the difference between the original cost of an asset less the accumulated amortization.

Water systems have a great deal of resources tied up in tangible capital assets and managing these assets is critical to maintaining current and future levels of service. Tangible capital assets, once installed, are being used, and are decreasing in value. An increase in net book value of tangible capital assets is an indication that assets have been renewed faster than they were used. A decrease in net book value indicates that assets are being used, or amortized, faster than they are renewed. The net book value of the assets is set out in Figure 2.2. The net book value for the Tangible Capital Assets of the Callander DWS increases in 2012 by the addition of the capital works to install the new water tower mixer and the new water meters. However it is expected to decrease yearly from that point to the end of the study period due to amortization occurring at a greater pace than replacement or additions of capital assets.